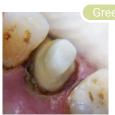

- Optimized for tissue management when taking impressions, restoring teeth with subgingival decay, seating restorations, placing rubber dam clamps, and bleaching teeth
- Quickly stops gingival bleeding and crevicular fluid seepage
- ✓ Easy clean-up, leaving no residue behind
- Set Time: 2 Minutes
- Available in two easily detectable contrasting colors