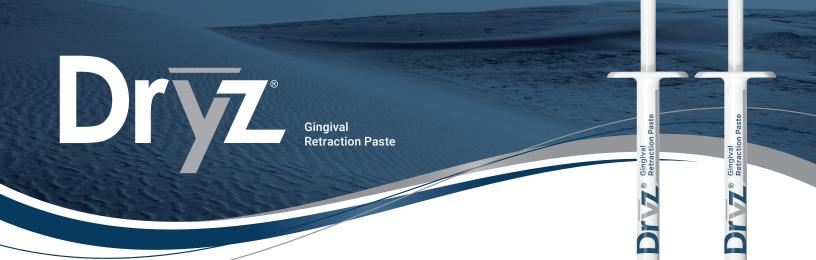

## Take Control of the Sulcus for Picture Perfect Digital Impressions

When your prep is flawless, you want your digital scanner to easily capture every detail. Parkell's Dryz soft-tissue management paste helps you do that. This easy-to-use material fits comfortably into the workflow of every digital dentist, providing that extra push for clearing the field of unwanted obstacles, so you can quickly obtain an accurate and complete digital impression every time.